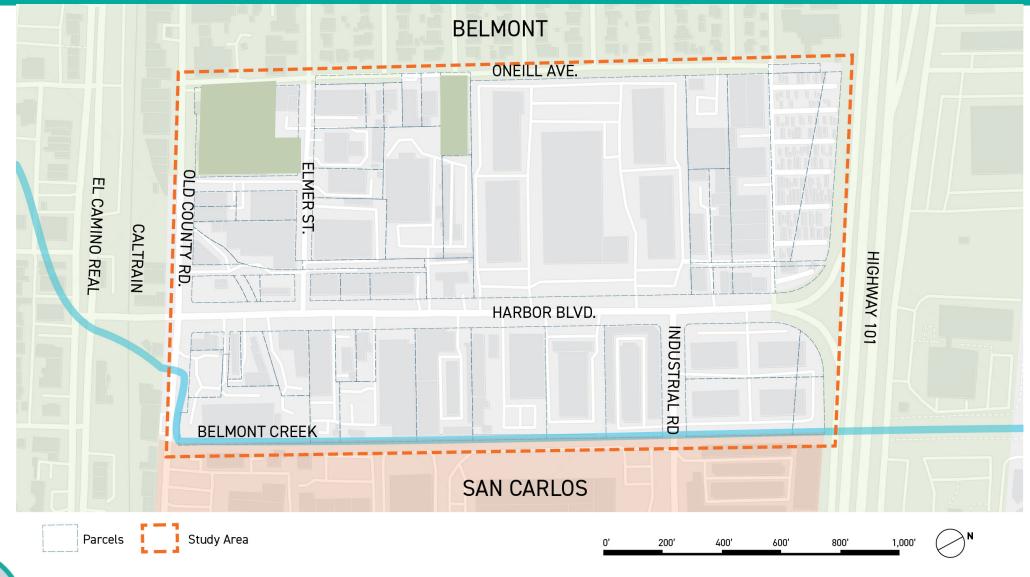

### PROJECT AREA

#### **Upcoming Events**

Community Workshop

The City of Belmont is developing the Harbor Industrial Area (HIA) Specific Plan to guide anticipated growth and development in this district to best serve the community and facilitate a thriving economy. The HIA -- east of El Camino and west of Hwy 101 -- is a 62-acre site identified in Belmont's 2017 General Plan Update as a special study area. The HIA is in the unincorporated area of San Mateo County, but directly abuts Belmont's City limits. The Specific Plan process will provide the groundwork for annexation and integration of this key redevelopment area into the City of Belmont. The Specific Plan will take approximately two years to complete, wrapping up in the first part of 2025.