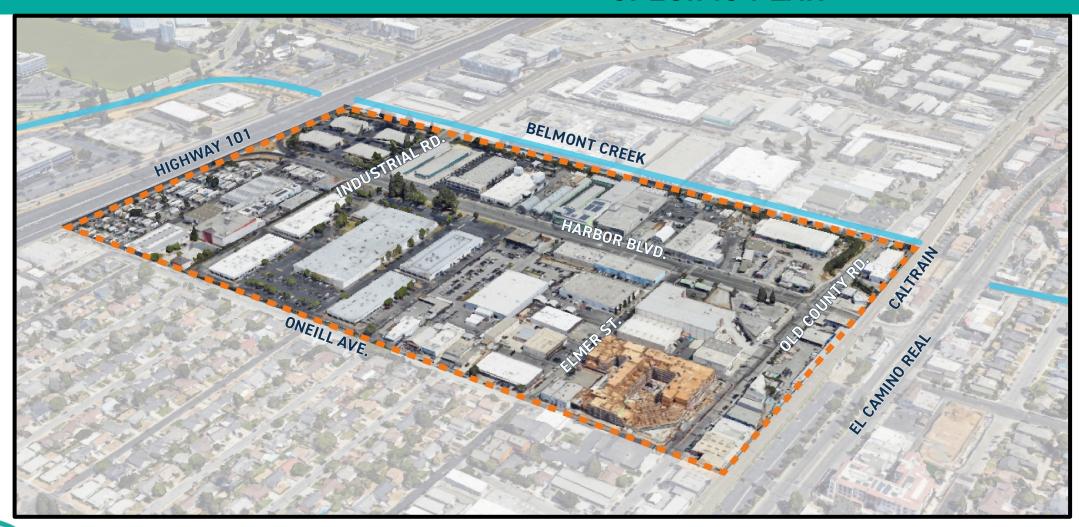

### PROJECT AREA

#### **Upcoming Events**

Community Workshop

The City of Belmont is developing the Harbor Industrial Area (HIA) Specific Plan to guide anticipated growth and development in this district to best serve the community and facilitate a thriving economy. The HIA -- east of El Camino and west of Hwy 101 -- is a 62-acre site identified in Belmont's 2017 General Plan Update as a special study area. The HIA is in the unincorporated area of San Mateo County, but directly abuts Belmont's City limits. The Specific Plan process will provide the groundwork for annexation and integration of this key redevelopment area into the City of Belmont. The Specific Plan will take approximately two years to complete, wrapping up in the first part of 2025.