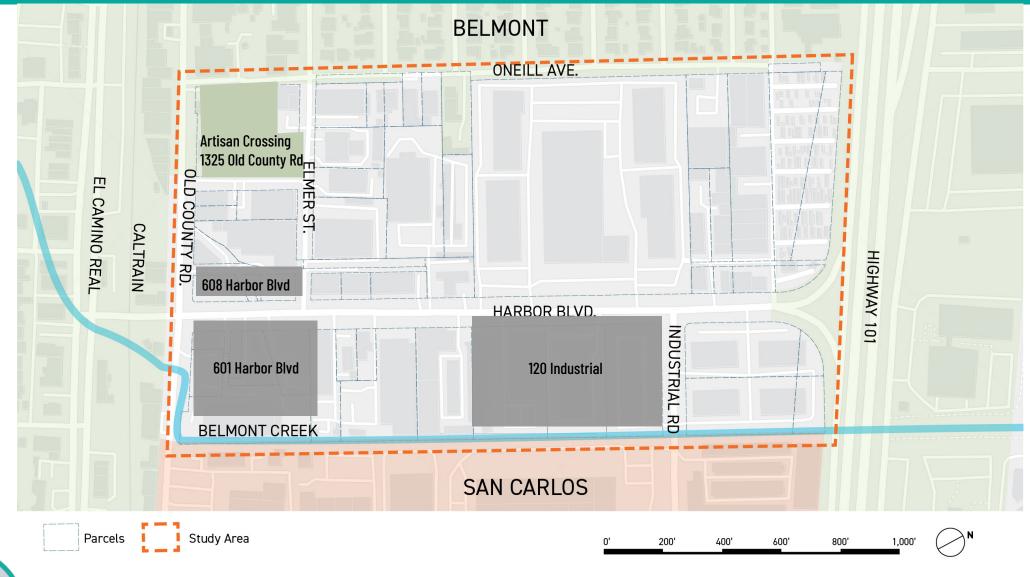

# HARBOR INDUSTRIAL AREA SPECIFIC PLAN



#### PROJECT OBJECTIVES

- Strategically plan for the economic vitality of the district
- Guide new development and construction
- Address environmental needs, including flooding from storms and Belmont Creek
- Explore the extent and location of residential uses
- Collaborate with San Mateo County on annexation to Belmont



### PROJECT AREA





#### PROJECT ZONING





### **ACTIVE/PROPOSED DEVELOPMENT**





#### PROJECT SCHEDULE











Virtual Workshops



In Person Open House



Pop-Ups



PC&CC Study **Sessions** 

#### **UPCOMING EVENTS**



Virtual Stakeholder Meetings – May 17<sup>th</sup> & 18<sup>th</sup>



Virtual Community Workshop – June 8<sup>th</sup> at 7pm



Planning Commission Briefing – June 20<sup>th</sup> at 7pm

#### **PROJECT UPDATES**



Home

About Get Involved

Resources

Contact



#### **Upcoming Events**



Community Workshop

The City of Belmont is developing the Harbor Industrial Area (HIA) Specific Plan to guide anticipated growth and development in this district to best serve the community and facilitate a thriving economy. The HIA -- east of El Camino and west of Hwy 101 -- is a 62-acre site identified in Belmont's 2017 General Plan Update as a special