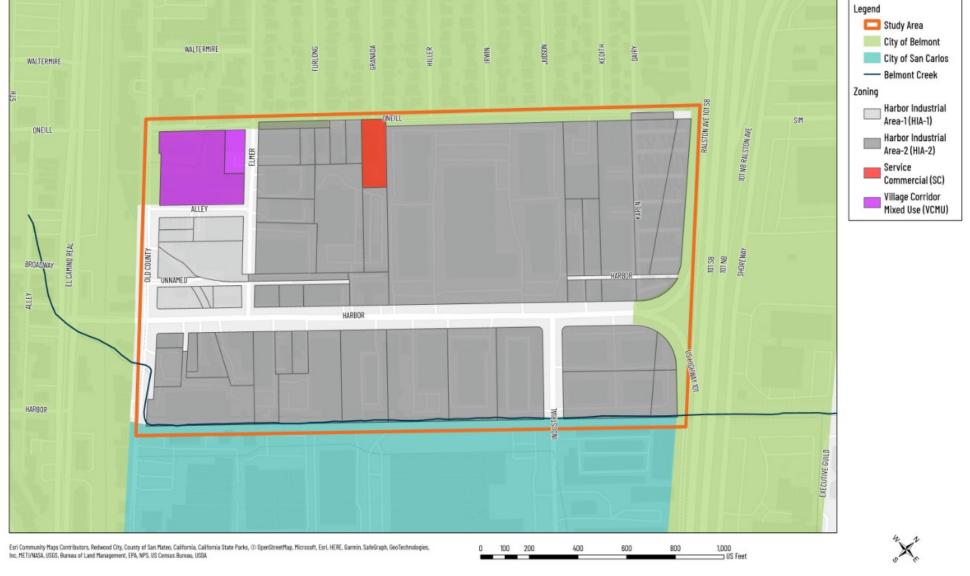

# HARBOR INDUSTRIAL AREA SPECIFIC PLAN



#### PROJECT OBJECTIVES

- Strategically plan for the economic vitality of the district
- Guide new development and construction
- Address environmental needs, including flooding from storms and Belmont Creek
- Explore the extent and location of residential uses
- Collaborate with San Mateo County on annexation to Belmont



### PROJECT AREA





#### PROJECT ZONING





### **ACTIVE/PROPOSED DEVELOPMENT**





#### PROJECT SCHEDULE











Virtual Workshops



In Person Open House



Pop-Ups



PC&CC Study **Sessions** 

#### **UPCOMING EVENTS**



Virtual Stakeholder Meetings – May 17<sup>th</sup> & 18<sup>th</sup>



Virtual Community Workshop – June 8<sup>th</sup> at 7pm



Planning Commission Briefing – June 20<sup>th</sup> at 7pm

#### **PROJECT UPDATES**



Home

About Get Involved

Resources

Contact



#### **Upcoming Events**



Community Workshop

The City of Belmont is developing the Harbor Industrial Area (HIA) Specific Plan to guide anticipated growth and development in this district to best serve the community and facilitate a thriving economy. The HIA -- east of El Camino and west of Hwy 101 -- is a 62-acre site identified in Belmont